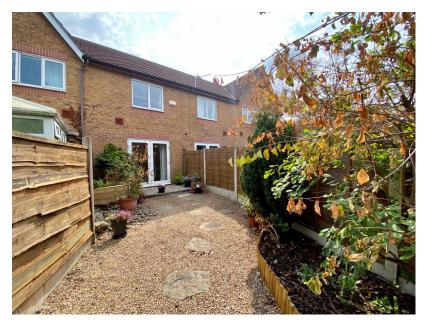

· Attractive landscaped rear.

Upvc double glazed

Leasehold -965 years remaining

· Council tax -B

• EPC-C

Show house condition! Recently refurbished with new kitchen, bathroom, carpets and redecoration, this is a must view property. An excellent 2 bed mid mews home forming part of a popular modern development. The double glazed accommodation features, entrance hall, lounge, brand new fitted kitchen with built in appliances including dishwasher, 2 bedrooms, the master with built in wardrobe and new contemporary bathroom. Outside there is a hardstanding for parking and to the rear there is an attractive landscaped garden. An opportunity not to be missed!