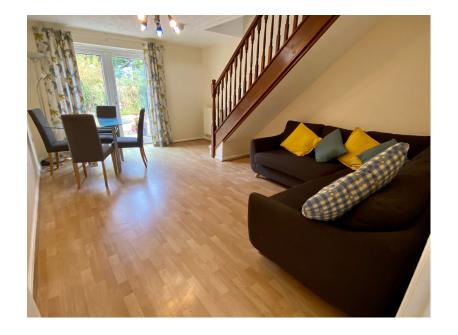

· Attractive landscaped rear.

Upvc double glazed

Leasehold -965 years remaining

· Council tax -B

• EPC-C

Show house condition! Recently refurbished with new kitchen, bathroom, carpets and redecoration, this is a must view property. An excellent 2 bed mid mews home forming part of a popular modern development. The double glazed accommodation features, entrance hall, lounge, brand new fitted kitchen with built in appliances including dishwasher, 2 bedrooms, the master with built in wardrobe and new contemporary bathroom. Outside there is a hardstanding for parking and to the rear there is an attractive landscaped garden. An opportunity not to be missed!