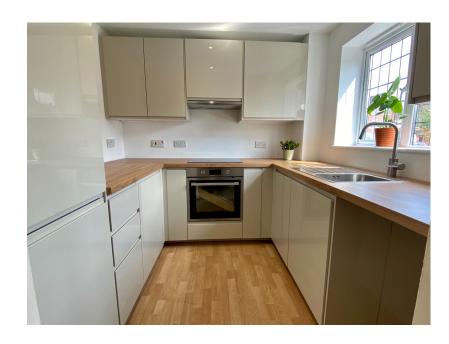

· Attractive landscaped rear.

Upvc double glazed

Leasehold -965 years remaining

· Council tax -B

• EPC-C

Show house condition! Recently refurbished with new kitchen, bathroom, carpets and redecoration, this is a must view property. An excellent 2 bed mid mews home forming part of a popular modern development. The double glazed accommodation features, entrance hall, lounge, brand new fitted kitchen with built in appliances including dishwasher, 2 bedrooms, the master with built in wardrobe and new contemporary bathroom. Outside there is a hardstanding for parking and to the rear there is an attractive landscaped garden. An opportunity not to be missed!