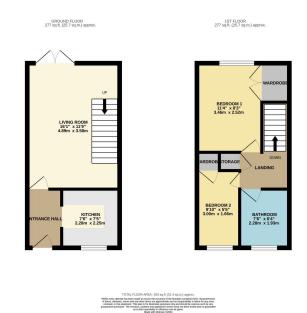

## Northumberland Way, Sharston

£250,000

**4**2 **4**1 **4**1

Stunning 2 bed mid mews

Show home condition

Brand new fitted kitchen

Brand new fitted bathroom

off road parking

· Attractive landscaped rear.

Upvc double glazed

Leasehold -965 years remaining

· Council tax -B

• EPC-C

Show house condition! Recently refurbished with new kitchen, bathroom, carpets and redecoration, this is a must view property. An excellent 2 bed mid mews home forming part of a popular modern development. The double glazed accommodation features, entrance hall, lounge, brand new fitted kitchen with built in appliances including dishwasher, 2 bedrooms, the master with built in wardrobe and new contemporary bathroom. Outside there is a hardstanding for parking and to the rear there is an attractive landscaped garden. An opportunity not to be missed!