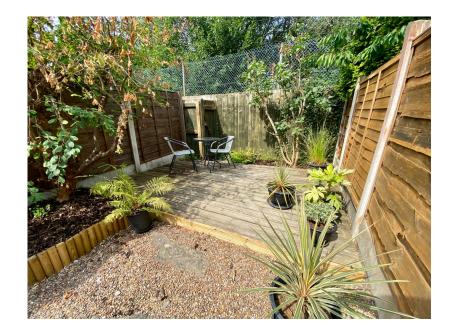

· Attractive landscaped rear.

Upvc double glazed

Leasehold -965 years remaining

· Council tax -B

• EPC-C

Show house condition! Recently refurbished with new kitchen, bathroom, carpets and redecoration, this is a must view property. An excellent 2 bed mid mews home forming part of a popular modern development. The double glazed accommodation features, entrance hall, lounge, brand new fitted kitchen with built in appliances including dishwasher, 2 bedrooms, the master with built in wardrobe and new contemporary bathroom. Outside there is a hardstanding for parking and to the rear there is an attractive landscaped garden. An opportunity not to be missed!